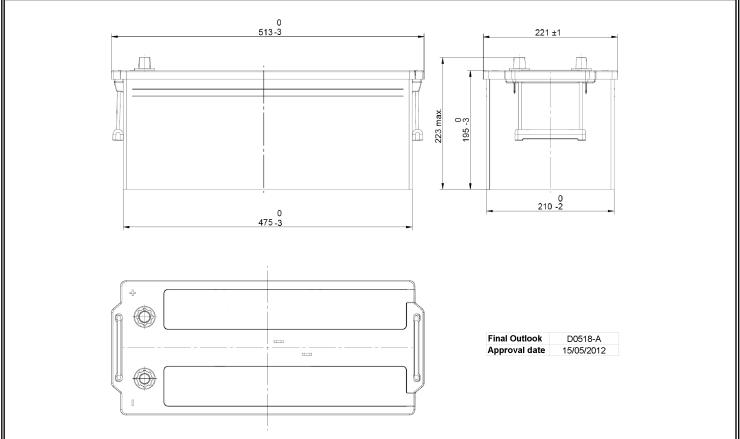

## TECHNICAL DATASHEET

Printed: 19/03/2015 Product Management Transportation Europe

Central Article Code: D05110C18-A Created: 16/05/2012 ETN Code or Other: Modified: 26/02/2015

| PERFORMANCES                                             |                                                                                                                                                                                                                                                                                                                                                                                                                                                                                                                                                                                                                                                                                                                                                                                                                                                                                                                                                                                                                                                                                                                                                                                                                                                                                                                                                                                                                                                                                                                                                                                                                                                                                                                                                                                                                                                                                                                                                                                                                                                                                                                                | CONTAINER                          |               |             |
|----------------------------------------------------------|--------------------------------------------------------------------------------------------------------------------------------------------------------------------------------------------------------------------------------------------------------------------------------------------------------------------------------------------------------------------------------------------------------------------------------------------------------------------------------------------------------------------------------------------------------------------------------------------------------------------------------------------------------------------------------------------------------------------------------------------------------------------------------------------------------------------------------------------------------------------------------------------------------------------------------------------------------------------------------------------------------------------------------------------------------------------------------------------------------------------------------------------------------------------------------------------------------------------------------------------------------------------------------------------------------------------------------------------------------------------------------------------------------------------------------------------------------------------------------------------------------------------------------------------------------------------------------------------------------------------------------------------------------------------------------------------------------------------------------------------------------------------------------------------------------------------------------------------------------------------------------------------------------------------------------------------------------------------------------------------------------------------------------------------------------------------------------------------------------------------------------|------------------------------------|---------------|-------------|
| Voltage (V):                                             | 12 V                                                                                                                                                                                                                                                                                                                                                                                                                                                                                                                                                                                                                                                                                                                                                                                                                                                                                                                                                                                                                                                                                                                                                                                                                                                                                                                                                                                                                                                                                                                                                                                                                                                                                                                                                                                                                                                                                                                                                                                                                                                                                                                           | Type:                              | D05           | GREY MEDIUM |
| C20 (Ah):                                                | 185.0 20 h                                                                                                                                                                                                                                                                                                                                                                                                                                                                                                                                                                                                                                                                                                                                                                                                                                                                                                                                                                                                                                                                                                                                                                                                                                                                                                                                                                                                                                                                                                                                                                                                                                                                                                                                                                                                                                                                                                                                                                                                                                                                                                                     | Hold Down:                         | В0            |             |
| Rc (min):                                                | 0                                                                                                                                                                                                                                                                                                                                                                                                                                                                                                                                                                                                                                                                                                                                                                                                                                                                                                                                                                                                                                                                                                                                                                                                                                                                                                                                                                                                                                                                                                                                                                                                                                                                                                                                                                                                                                                                                                                                                                                                                                                                                                                              | H.D. Adapter:                      | No            |             |
| Cranking (A):                                            | 1100 EN                                                                                                                                                                                                                                                                                                                                                                                                                                                                                                                                                                                                                                                                                                                                                                                                                                                                                                                                                                                                                                                                                                                                                                                                                                                                                                                                                                                                                                                                                                                                                                                                                                                                                                                                                                                                                                                                                                                                                                                                                                                                                                                        |                                    | 00//50        |             |
| Vibration: V3+ (35Hz/6g/60h)                             |                                                                                                                                                                                                                                                                                                                                                                                                                                                                                                                                                                                                                                                                                                                                                                                                                                                                                                                                                                                                                                                                                                                                                                                                                                                                                                                                                                                                                                                                                                                                                                                                                                                                                                                                                                                                                                                                                                                                                                                                                                                                                                                                | COVER                              |               |             |
| Endurance:                                               | E4 (216 cycles@50%)                                                                                                                                                                                                                                                                                                                                                                                                                                                                                                                                                                                                                                                                                                                                                                                                                                                                                                                                                                                                                                                                                                                                                                                                                                                                                                                                                                                                                                                                                                                                                                                                                                                                                                                                                                                                                                                                                                                                                                                                                                                                                                            | Type:                              | Flat/Press    | GREY MEDIUM |
| Charge:                                                  | WET                                                                                                                                                                                                                                                                                                                                                                                                                                                                                                                                                                                                                                                                                                                                                                                                                                                                                                                                                                                                                                                                                                                                                                                                                                                                                                                                                                                                                                                                                                                                                                                                                                                                                                                                                                                                                                                                                                                                                                                                                                                                                                                            | Polarity:                          | ETN 3         |             |
| Technology:                                              | Vented/Flooded                                                                                                                                                                                                                                                                                                                                                                                                                                                                                                                                                                                                                                                                                                                                                                                                                                                                                                                                                                                                                                                                                                                                                                                                                                                                                                                                                                                                                                                                                                                                                                                                                                                                                                                                                                                                                                                                                                                                                                                                                                                                                                                 | Terminals:                         | EN taper post |             |
| Grid:                                                    | Ca/Ca                                                                                                                                                                                                                                                                                                                                                                                                                                                                                                                                                                                                                                                                                                                                                                                                                                                                                                                                                                                                                                                                                                                                                                                                                                                                                                                                                                                                                                                                                                                                                                                                                                                                                                                                                                                                                                                                                                                                                                                                                                                                                                                          | Terminal Adapter:                  | No            |             |
|                                                          |                                                                                                                                                                                                                                                                                                                                                                                                                                                                                                                                                                                                                                                                                                                                                                                                                                                                                                                                                                                                                                                                                                                                                                                                                                                                                                                                                                                                                                                                                                                                                                                                                                                                                                                                                                                                                                                                                                                                                                                                                                                                                                                                | SOCI:                              | No            |             |
| WEIGHT AND STD. DIMENSIONS                               |                                                                                                                                                                                                                                                                                                                                                                                                                                                                                                                                                                                                                                                                                                                                                                                                                                                                                                                                                                                                                                                                                                                                                                                                                                                                                                                                                                                                                                                                                                                                                                                                                                                                                                                                                                                                                                                                                                                                                                                                                                                                                                                                | Ventilation:                       | Central       |             |
|                                                          |                                                                                                                                                                                                                                                                                                                                                                                                                                                                                                                                                                                                                                                                                                                                                                                                                                                                                                                                                                                                                                                                                                                                                                                                                                                                                                                                                                                                                                                                                                                                                                                                                                                                                                                                                                                                                                                                                                                                                                                                                                                                                                                                | Filter: 1 Filter per Vent          |               |             |
| Battery Weight (kg ± 5%                                  | 6): 47.1                                                                                                                                                                                                                                                                                                                                                                                                                                                                                                                                                                                                                                                                                                                                                                                                                                                                                                                                                                                                                                                                                                                                                                                                                                                                                                                                                                                                                                                                                                                                                                                                                                                                                                                                                                                                                                                                                                                                                                                                                                                                                                                       | Lateral Plug:                      | No            |             |
| Volume acid (I ± 5%): 9.8<br>Length (mm ± 2): 513        |                                                                                                                                                                                                                                                                                                                                                                                                                                                                                                                                                                                                                                                                                                                                                                                                                                                                                                                                                                                                                                                                                                                                                                                                                                                                                                                                                                                                                                                                                                                                                                                                                                                                                                                                                                                                                                                                                                                                                                                                                                                                                                                                | PLUGS                              |               |             |
| Width (mm ± 2):                                          | 223                                                                                                                                                                                                                                                                                                                                                                                                                                                                                                                                                                                                                                                                                                                                                                                                                                                                                                                                                                                                                                                                                                                                                                                                                                                                                                                                                                                                                                                                                                                                                                                                                                                                                                                                                                                                                                                                                                                                                                                                                                                                                                                            | Type:                              | 2 x VCL Vent  | GREY MEDIUM |
| Height (mm ± 2):                                         | 223                                                                                                                                                                                                                                                                                                                                                                                                                                                                                                                                                                                                                                                                                                                                                                                                                                                                                                                                                                                                                                                                                                                                                                                                                                                                                                                                                                                                                                                                                                                                                                                                                                                                                                                                                                                                                                                                                                                                                                                                                                                                                                                            | HANDLES                            |               |             |
|                                                          |                                                                                                                                                                                                                                                                                                                                                                                                                                                                                                                                                                                                                                                                                                                                                                                                                                                                                                                                                                                                                                                                                                                                                                                                                                                                                                                                                                                                                                                                                                                                                                                                                                                                                                                                                                                                                                                                                                                                                                                                                                                                                                                                | Type: 2 x Rope (Rigid holder BLACK |               | ler BLACK   |
|                                                          |                                                                                                                                                                                                                                                                                                                                                                                                                                                                                                                                                                                                                                                                                                                                                                                                                                                                                                                                                                                                                                                                                                                                                                                                                                                                                                                                                                                                                                                                                                                                                                                                                                                                                                                                                                                                                                                                                                                                                                                                                                                                                                                                | OTHERS                             |               |             |
|                                                          |                                                                                                                                                                                                                                                                                                                                                                                                                                                                                                                                                                                                                                                                                                                                                                                                                                                                                                                                                                                                                                                                                                                                                                                                                                                                                                                                                                                                                                                                                                                                                                                                                                                                                                                                                                                                                                                                                                                                                                                                                                                                                                                                | Degassing Tube:                    | No            |             |
| All figures show nominal va<br>EN50342 and applicable Eu | lues. Tolerances are according to properly to the property are according to the property are acc |                                    |               |             |